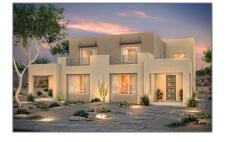

# Residential

2,107 Sqft - 4822 Governor Miles, Santa Fe, New Mexico 87507

#### **Basic** Details

| Property Type:        | Residential |  |
|-----------------------|-------------|--|
| Listing Type:         | For Sale    |  |
| Listing ID:           | 202103086   |  |
| Price:                | \$535,412   |  |
| Bedrooms:             | 3           |  |
| Bathrooms:            | 2           |  |
| Full Bathrooms:       | 1           |  |
| Square Footage:       | 2,107 Sqft  |  |
| Year Built:           | 2021        |  |
| Acres:                | 0.09 Acre   |  |
| Lot Area:             | 3,737 Sqft  |  |
| Status:               | Closed      |  |
| Property Sub<br>Type: | Townhouse   |  |