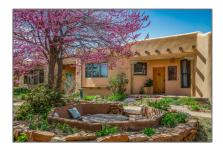

#### Features

| $\sqrt{}$     | Heating System:           | Natural Gas, Radiant<br>Floor                                                 |
|---------------|---------------------------|-------------------------------------------------------------------------------|
| $\sqrt{}$     | Fireplace:                | Wood Burning, Kiva                                                            |
| $\sqrt{}$     | Appliances:               | Dishwasher, Disposal,<br>Gas Cooktop,<br>Refrigerator, Washer,<br>Oven, Range |
| $\sqrt{}$     | Architectural Style:      | Pueblo                                                                        |
| $\sqrt{}$     | Association<br>Amenities: | Clubhouse, Cable Tv                                                           |
| $\sqrt{}$     | Parking Features:         | Carport                                                                       |
| Pool Expense: |                           | <b>\$0</b>                                                                    |
| $\sqrt{}$     | Roof:                     | Flat, Foam                                                                    |
| $\sqrt{}$     | Sewer:                    | Public Sewer                                                                  |