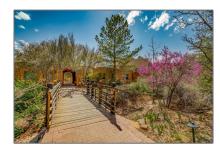

#### Features

| $\sqrt{}$     | Heating System:           | Natural Gas, Radiant<br>Floor                                                 |
|---------------|---------------------------|-------------------------------------------------------------------------------|
| $\sqrt{}$     | Fireplace:                | Wood Burning, Kiva                                                            |
| $\sqrt{}$     | Appliances:               | Dishwasher, Disposal,<br>Gas Cooktop,<br>Refrigerator, Washer,<br>Oven, Range |
| $\sqrt{}$     | Architectural Style:      | Pueblo                                                                        |
| $\sqrt{}$     | Association<br>Amenities: | Clubhouse, Cable Tv                                                           |
| $\sqrt{}$     | Parking Features:         | Carport                                                                       |
| Pool Expense: |                           | <b>\$0</b>                                                                    |
| $\sqrt{}$     | Roof:                     | Flat, Foam                                                                    |
| $\sqrt{}$     | Sewer:                    | Public Sewer                                                                  |