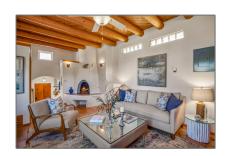

#### Features

| $\sqrt{}$     | Heating System:           | Natural Gas, Radiant<br>Floor                                                 |
|---------------|---------------------------|-------------------------------------------------------------------------------|
| $\sqrt{}$     | Fireplace:                | Wood Burning, Kiva                                                            |
| $\sqrt{}$     | Appliances:               | Dishwasher, Disposal,<br>Gas Cooktop,<br>Refrigerator, Washer,<br>Oven, Range |
| $\sqrt{}$     | Architectural Style:      | Pueblo                                                                        |
| $\sqrt{}$     | Association<br>Amenities: | Clubhouse, Cable Tv                                                           |
| $\sqrt{}$     | Parking Features:         | Carport                                                                       |
| Pool Expense: |                           | <b>\$0</b>                                                                    |
| $\sqrt{}$     | Roof:                     | Flat, Foam                                                                    |
| $\sqrt{}$     | Sewer:                    | Public Sewer                                                                  |