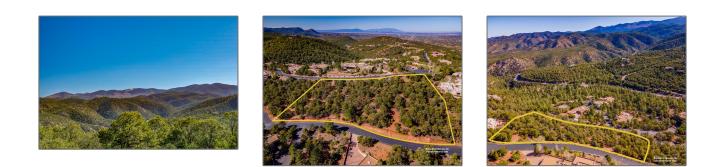

# Land

- 1262 Spanish Lot #29, Santa Fe, New Mexico 87501

#### **Basic** Details

| Property Type:        | Land             |  |
|-----------------------|------------------|--|
| Listing Type:         | For Sale         |  |
| Listing ID:           | 202201378        |  |
| Price:                | \$270,000        |  |
| Acres:                | <b>1.86 Acre</b> |  |
| Lot Area:             | 81,131 Sqft      |  |
| Status:               | Closed           |  |
| Property Sub<br>Type: | Residential      |  |

### Address Map

| US       |
|----------|
| NM       |
| Santa Fe |
| Santa Fe |
| 87501    |
|          |

| Street:       | 1262 Spanish Lot<br>#29 |  |
|---------------|-------------------------|--|
| Floor Number: | 0                       |  |
| Longitude:    | W106° 6' 26.6''         |  |
| Latitude:     | N35° 43' 11.4''         |  |