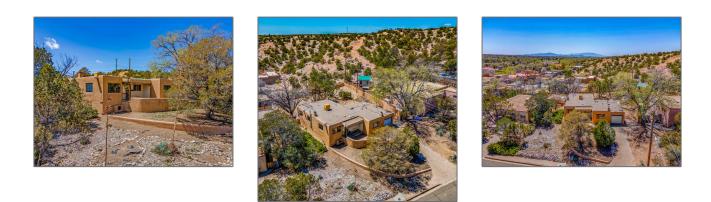

# Residential

1,537 Sqft - 212 Spruce, Santa Fe, New Mexico 87501





#### **Basic** Details

| Property Type:        | Residential                |  |
|-----------------------|----------------------------|--|
| Listing Type:         | For Sale                   |  |
| Listing ID:           | 202201217                  |  |
| Price:                | \$680,000                  |  |
| Bedrooms:             | 3                          |  |
| Bathrooms:            | 2                          |  |
| Full Bathrooms:       | 1                          |  |
| Square Footage:       | 1,537 Sqft                 |  |
| Year Built:           | 1958                       |  |
| Acres:                | 0.28 Acre                  |  |
| Lot Area:             | 12,198 Sqft                |  |
| Status:               | Closed                     |  |
| Property Sub<br>Ty