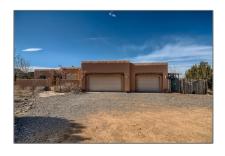

# Residential

- 8 Espira, Santa Fe, New Mexico 87508

#### **Basic** Details

| Property Type:        | Residential                |  |
|-----------------------|----------------------------|--|
| Listing Type:         | For Sale                   |  |
| Listing ID:           | 202200525                  |  |
| Price:                | \$895,000                  |  |
| Bedrooms:             | 3                          |  |
| Bathrooms:            | 2                          |  |
| Full Bathrooms:       | 2                          |  |
| Year Built:           | 2004                       |  |
| Acres:                | <b>1.65 Acre</b>           |  |
| Lot Area:             | 71,874 Sqft                |  |
| Status:               | Closed                     |  |
| Property Sub<br>Type: | Single Family<br>Residence |  |