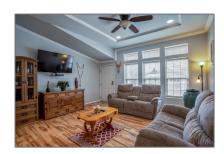

# Residential

1,232 Sqft - 535 Calle Don Leandro, Espanola, New Mexico 87532









#### **Basic** Details

| Property Type:        | Residential          |  |
|-----------------------|----------------------|--|
| Listing Type:         | For Sale             |  |
| Listing ID:           | 202200847            |  |
| Price:                | \$192,500            |  |
| Bedrooms:             | 3                    |  |
| Bathrooms:            | 2                    |  |
| Full Bathrooms:       | 1                    |  |
| Square Footage:       | 1,232 Sqft           |  |
| Year Built:           | 1999                 |  |
| Acres:                | <b>0.17 Acre</b>     |  |
| Lot Area:             | 7,405 Sqft           |  |
| Status:               | Closed               |  |
| Property Sub<br>Type: | Manufactured<br>Home |  |

#### Features

| $\sqrt{}$     | Heating Syst