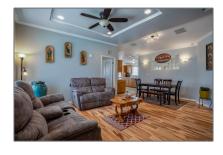

# Residential

1,232 Sqft - 535 Calle Don Leandro, Espanola, New Mexico 87532









#### **Basic** Details

| Property Type:        | Residential          |  |
|-----------------------|----------------------|--|
| Listing Type:         | For Sale             |  |
| Listing ID:           | 202200847            |  |
| Price:                | \$192,500            |  |
| Bedrooms:             | 3                    |  |
| Bathrooms:            | 2                    |  |
| Full Bathrooms:       | 1                    |  |
| Square Footage:       | 1,232 Sqft           |  |
| Year Built:           | 1999                 |  |
| Acres:                | <b>0.17 Acre</b>     |  |
| Lot Area:             | 7,405 Sqft           |  |
| Status:               | Closed               |  |
| Property Sub<br>Type: | Manufactured<br>Home |  |

#### Features

| $\sqrt{}$     | Heating Sy