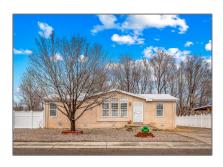

# Residential

1,232 Sqft - 535 Calle Don Leandro, Espanola, New Mexico 87532

#### **Basic** Details

| Property Type:        | Residential          |  |
|-----------------------|----------------------|--|
| Listing Type:         | For Sale             |  |
| Listing ID:           | 202200847            |  |
| Price:                | \$192,500            |  |
| Bedrooms:             | 3                    |  |
| Bathrooms:            | 2                    |  |
| Full Bathrooms:       | 1                    |  |
| Square Footage:       | 1,232 Sqft           |  |
| Year Built:           | 1999                 |  |
| Acres:                | <b>0.17 Acre</b>     |  |
| Lot Area:             | 7,405 Sqft           |  |
| Status:               | Closed               |  |
| Property Sub<br>Type: | Manufactured<br>Home |  |