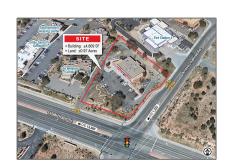

#### **Basic** Details

| Property Type:        | Commercial Sale |
|-----------------------|-----------------|
| Listing Type:         | For Sale        |
| Listing ID:           | 202200233       |
| Price:                | \$1,382,700     |
| Acres:                | 1 Acre          |
| Lot Area:             | 43,570 Sqft     |
| Status:               | Closed          |
| Property Sub<br>Type: | Business        |

## Address Map

| Country: | US       |
|----------|----------|
| State:   | NM       |
| County:  | Santa Fe |
| City:    | Santa Fe |
| Zipcode: | 87505    |

#### Features

| √ Parking Features: | Parking Lot        |
|---------------------|--------------------|
| Pool Expense:       | <b>\$0</b>         |
| √ Roof:             | Other, See Remarks |

Street: **421 St. Michaels Drive** 