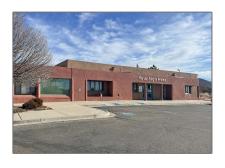

# Commercial Sale

- 421 St. Michaels Drive, Santa Fe, New Mexico 87505

#### **Basic** Details

| Property Type:        | Commercial Sale |
|-----------------------|-----------------|
| Listing Type:         | For Sale        |
| Listing ID:           | 202200233       |
| Price:                | \$1,382,700     |
| Acres:                | 1 Acre          |
| Lot Area:             | 43,570 Sqft     |
| Status:               | Closed          |
| Property Sub<br>Type: | Business        |