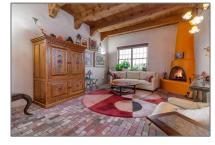

# Residential

1,882 Sqft - 2661 CHELSEA, Santa Fe, New Mexico 87505

#### Features

| $\sqrt{}$ | Heating System:      | Natural Gas, Radiant<br>Floor                                                        |
|-----------|----------------------|--------------------------------------------------------------------------------------|
| $\sqrt{}$ | Fireplace:           | Kiva                                                                                 |
| $\sqrt{}$ | Parking:             | 2                                                                                    |
| $\sqrt{}$ | Appliances:          | Dryer, Dishwasher,<br>Disposal, Gas Cooktop,<br>Refrigerator, Washer,<br>Oven, Range |
| $\sqrt{}$ | Architectural Style: | Pueblo                                                                               |
| $\sqrt{}$ | Parking Features:    | Attached, Garage,<br>Garage Door Opener                                              |
| Pool      | Expense:             | <b>\$0</b>                                                                           |
| $\sqrt{}$ | Roof:                | Flat, Tar/gravel                                                                     |
| $\sqrt{}$ | Sewer:               | Public Sewer                                                                         |