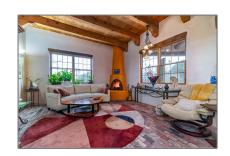

# Residential

1,882 Sqft - 2661 CHELSEA, Santa Fe, New Mexico 87505

#### Features

| $\sqrt{}$ | Heating System:      | Natural Gas, Radiant<br>Floor                                                        |
|-----------|----------------------|--------------------------------------------------------------------------------------|
| $\sqrt{}$ | Fireplace:           | Kiva                                                                                 |
| $\sqrt{}$ | Parking:             | 2                                                                                    |
| $\sqrt{}$ | Appliances:          | Dryer, Dishwasher,<br>Disposal, Gas Cooktop,<br>Refrigerator, Washer,<br>Oven, Range |
| $\sqrt{}$ | Architectural Style: | Pueblo                                                                               |
| $\sqrt{}$ | Parking Features:    | Attached, Garage,<br>Garage Door Opener                                              |
| Pool      | Expense:             | <b>\$0</b>                                                                           |
| $\sqrt{}$ | Roof:                | Flat, Tar/gravel                                                                     |
| $\sqrt{}$ | Sewer:               | Public Sewer                                                                         |