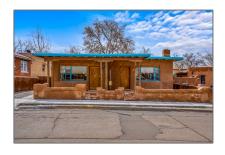

# Residential Income

- 256 & 258 Staab Street, Santa Fe, New Mexico  $87501\,$ 

#### **Basic Details**

| Property Type:        | Residential Income |
|-----------------------|--------------------|
| Listing Type:         | For Sale           |
| Listing ID:           | 202336292          |
| Price:                | \$850,000          |
| Year Built:           | 1947               |
| Acres:                | <b>0.07</b> Acre   |
| Lot Area:             | 3,132 Sqft         |
| Status:               | Closed             |
| Property Sub<br>Type: | Duplex             |