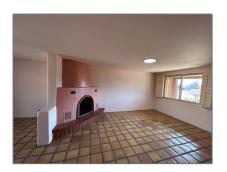

#### Features

| $\sqrt{}$ | Heating System:      | Forced Air         |
|-----------|----------------------|--------------------|
| $\sqrt{}$ | Fireplace:           | Wood Burning       |
| $\sqrt{}$ | Parking:             | 3                  |
| $\sqrt{}$ | Architectural Style: | Pueblo             |
| $\sqrt{}$ | Parking Features:    | Attached, Garage   |
|           |                      |                    |
| Pool      | Expense:             | <b>\$0</b>         |
| Pool   √  | Expense:  Roof:      | <b>\$0</b><br>Flat |
| Pool  √   |                      |                    |
| Pool  √   | Roof:                | Flat               |
| Pool  √   | Roof:                | Flat               |