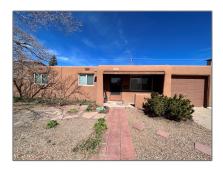

# Residential

1,149 Sqft - 117 Spruce, Santa Fe, New Mexico 87501

#### Basic Details

| Property Type:        | Residential                |  |
|-----------------------|----------------------------|--|
| Listing Type:         | For Sale                   |  |
| Listing ID:           | 202336461                  |  |
| Price:                | \$439,000                  |  |
| Bedrooms:             | 3                          |  |
| Bathrooms:            | 1                          |  |
| Full Bathrooms:       | 1                          |  |
| Square Footage:       | 1,149 Sqft                 |  |
| Year Built:           | 1955                       |  |
| Acres:                | <b>0.14</b> Acre           |  |
| Lot Area:             | 5,970 Sqft                 |  |
| Status:               | Closed                     |  |
| Property Sub<br>Type: | Single Family<br>Residence |  |

#### Features

| $\sqrt{}$ | Heating System:      | Forced Air         |
|-----------|----------------------|--------------------|
| $\sqrt{}$ | Fireplace:           | Wood Burning       |
| $\sqrt{}$ | Parking:             | 3                  |
| $\sqrt{}$ | Architectural Style: | Pueblo             |
| $\sqrt{}$ | Parking Features:    | Attached, Garage   |
|           |                      |                    |
| Pool      | Expense:             | <b>\$0</b>         |
| Pool   √  | Expense:  Roof:      | <b>\$0</b><br>Flat |
| Pool  √   |                      |                    |
| Pool  √   | Roof:                | Flat               |
| Pool  √   | Roof:                | Flat               |