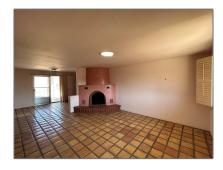

#### Features

| $\sqrt{}$ | Heating System:      | Forced Air         |
|-----------|----------------------|--------------------|
| $\sqrt{}$ | Fireplace:           | Wood Burning       |
| $\sqrt{}$ | Parking:             | 3                  |
| $\sqrt{}$ | Architectural Style: | Pueblo             |
| $\sqrt{}$ | Parking Features:    | Attached, Garage   |
|           |                      |                    |
| Pool      | Expense:             | <b>\$0</b>         |
| Pool   √  | Expense:  Roof:      | <b>\$0</b><br>Flat |
| Pool  √   |                      |                    |
| Pool  √   | Roof:                | Flat               |
| Pool  √   | Roof:                | Flat               |