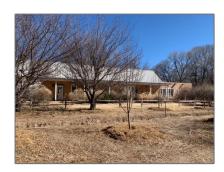

# Residential

4,506 Sqft - 24 BOUQUET, Santa Fe, New Mexico 87506









#### Basic Details

| Property Type:        | Residential                |  |
|-----------------------|----------------------------|--|
| Listing Type:         | For Sale                   |  |
| Listing ID:           | 202200731                  |  |
| Price:                | \$1,100,000                |  |
| Bedrooms:             | 4                          |  |
| Bathrooms:            | 4                          |  |
| Full Bathrooms:       | 3                          |  |
| Half Bathrooms:       | 1                          |  |
| Square Footage:       | 4,506 Sqft                 |  |
| Acres:                | 2.07 Acre                  |  |
| Lot Area:             | 90,035 Sqft                |  |
| Status:               | Closed                     |  |
| Property Sub<br>Type: