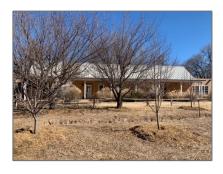

# Residential

4,506 Sqft - 24 BOUQUET, Santa Fe, New Mexico 87506









#### Basic Details

| Property Type:        | Residential                |  |
|-----------------------|----------------------------|--|
| Listing Type:         | For Sale                   |  |
| Listing ID:           | 202200731                  |  |
| Price:                | \$1,100,000                |  |
| Bedrooms:             | 4                          |  |
| Bathrooms:            | 4                          |  |
| Full Bathrooms:       | 3                          |  |
| Half Bathrooms:       | 1                          |  |
| Square Footage:       | 4,506 Sqft                 |  |
| Acres:                | 2.07 Acre                  |  |
| Lot Area:             | 90,035 Sqft                |  |
| Status:               | Closed                     |  |
| Property Sub<br>Ty