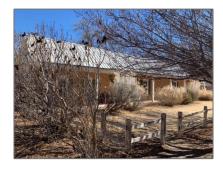

# Residential

4,506 Sqft - 24 BOUQUET, Santa Fe, New Mexico 87506









#### Basic Details

| Property Type:        | Residential                |  |
|-----------------------|----------------------------|--|
| Listing Type:         | For Sale                   |  |
| Listing ID:           | 202200731                  |  |
| Price:                | \$1,100,000                |  |
| Bedrooms:             | 4                          |  |
| Bathrooms:            | 4                          |  |
| Full Bathrooms:       | 3                          |  |
| Half Bathrooms:       | 1                          |  |
| Square Footage:       | 4,506 Sqft                 |  |
| Acres:                | 2.07 Acre                  |  |
| Lot Area:             | 90,035 Sqft                |  |
| Status:               | Closed                     |  |
| Property Sub<br>Type