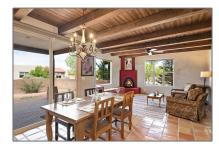

# Residential

1,550 Sqft - 2 Fajada Wash, Santa Fe, New Mexico 87508

### Basic Details

| Property Type:        | Residential                |  |
|-----------------------|----------------------------|--|
| Listing Type:         | For Sale                   |  |
| Listing ID:           | 202338117                  |  |
| Price:                | \$635,000                  |  |
| Bedrooms:             | 3                          |  |
| Bathrooms:            | 2                          |  |
| Full Bathrooms:       | 1                          |  |
| Square Footage:       | 1,550 Sqft                 |  |
| Year Built:           | 2006                       |  |
| Acres:                | <b>0.14 Acre</b>           |  |
| Lot Area:             | 6,098 Sqft                 |  |
| Status:               | Closed                     |  |
| Property Sub<br>Type: | Single Family<br>Residence |  |
|                       |                            |  |

### Features

| $\sqrt{}$     | Heating System:           | Radiant, Fireplace(s)                                                                           |
|---------------|---------------------------|-------------------------------------------------------------------------------------------------|
| $\sqrt{}$     | Cooling System:           | Evaporative Cooling                                                                             |
| $\sqrt{}$     | Fireplace:                | Gas                                                                                             |
| $\sqrt{}$     | Parking:                  | 2                                                                                               |
| $\sqrt{}$     | Appliances:               | Dryer, Dishwasher,<br>Disposal, Gas Cooktop,<br>Microwave, Refrigerator,<br>Washer, Oven, Range |
| $\sqrt{}$     | Architectural Style:      | Pueblo                                                                                          |
| $\sqrt{}$     | Association<br>Amenities: | Trail(s)                                                                                        |
| $\sqrt{}$     | Parking Features:         | Attached, Garage                                                                                |
| Pool Expense: |                           | <b>\$0</b>                                                                                      |
| $\sqrt{}$     | Roof:                     | Flat, Built-up                                                                                  |
| $\sqrt{}$     | Sewer:                    | Communitycoopsewer                                                                              |