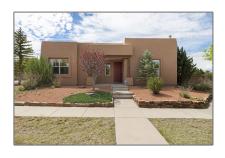

# Residential

1,550 Sqft - 2 Fajada Wash, Santa Fe, New Mexico 87508

### Basic Details

| Property Type:        | Residential                |  |
|-----------------------|----------------------------|--|
| Listing Type:         | For Sale                   |  |
| Listing ID:           | 202338117                  |  |
| Price:                | \$635,000                  |  |
| Bedrooms:             | 3                          |  |
| Bathrooms:            | 2                          |  |
| Full Bathrooms:       | 1                          |  |
| Square Footage:       | 1,550 Sqft                 |  |
| Year Built:           | 2006                       |  |
| Acres:                | <b>0.14 Acre</b>           |  |
| Lot Area:             | 6,098 Sqft                 |  |
| Status:               | Closed                     |  |
| Property Sub<br>Type: | Single Family<br>Residence |  |
|                       |                            |  |

### Features

| $\sqrt{}$     | Heating System:           | Radiant, Fireplace(s)                                                                           |
|---------------|---------------------------|-------------------------------------------------------------------------------------------------|
| $\sqrt{}$     | Cooling System:           | Evaporative Cooling                                                                             |
| $\sqrt{}$     | Fireplace:                | Gas                                                                                             |
| $\sqrt{}$     | Parking:                  | 2                                                                                               |
| $\sqrt{}$     | Appliances:               | Dryer, Dishwasher,<br>Disposal, Gas Cooktop,<br>Microwave, Refrigerator,<br>Washer, Oven, Range |
| $\sqrt{}$     | Architectural Style:      | Pueblo                                                                                          |
| $\sqrt{}$     | Association<br>Amenities: | Trail(s)                                                                                        |
| $\sqrt{}$     | Parking Features:         | Attached, Garage                                                                                |
| Pool Expense: |                           | <b>\$0</b>                                                                                      |
| $\sqrt{}$     | Roof:                     | Flat, Built-up                                                                                  |
| $\sqrt{}$     | Sewer:                    | Communitycoopsewer                                                                              |