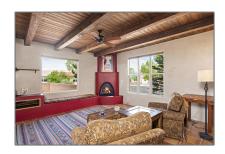

# Residential

1,550 Sqft - 2 Fajada Wash, Santa Fe, New Mexico 87508

### Basic Details

| Property Type:        | Residential                |  |
|-----------------------|----------------------------|--|
| Listing Type:         | For Sale                   |  |
| Listing ID:           | 202338117                  |  |
| Price:                | \$635,000                  |  |
| Bedrooms:             | 3                          |  |
| Bathrooms:            | 2                          |  |
| Full Bathrooms:       | 1                          |  |
| Square Footage:       | 1,550 Sqft                 |  |
| Year Built:           | 2006                       |  |
| Acres:                | <b>0.14 Acre</b>           |  |
| Lot Area:             | 6,098 Sqft                 |  |
| Status:               | Closed                     |  |
| Property Sub<br>Type: | Single Family<br>Residence |  |
|                       |                            |  |

### Features

| $\sqrt{}$     | Heating System:           | Radiant, Fireplace(s)                                                                           |
|---------------|---------------------------|-------------------------------------------------------------------------------------------------|
| $\sqrt{}$     | Cooling System:           | Evaporative Cooling                                                                             |
| $\sqrt{}$     | Fireplace:                | Gas                                                                                             |
| $\sqrt{}$     | Parking:                  | 2                                                                                               |
| $\sqrt{}$     | Appliances:               | Dryer, Dishwasher,<br>Disposal, Gas Cooktop,<br>Microwave, Refrigerator,<br>Washer, Oven, Range |
| $\sqrt{}$     | Architectural Style:      | Pueblo                                                                                          |
| $\sqrt{}$     | Association<br>Amenities: | Trail(s)                                                                                        |
| $\sqrt{}$     | Parking Features:         | Attached, Garage                                                                                |
| Pool Expense: |                           | <b>\$0</b>                                                                                      |
| $\sqrt{}$     | Roof:                     | Flat, Built-up                                                                                  |
| $\sqrt{}$     | Sewer:                    | Communitycoopsewer                                                                              |