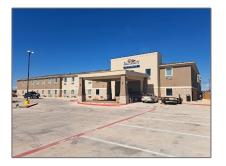

# **Commercial Sale**

- 3705 National Parks Highway, Carlsbad, New Mexico 88220

#### **Basic** Details

| Property Type:        | <b>Commercial Sale</b> |  |
|-----------------------|------------------------|--|
| Listing Type:         | For Sale               |  |
| Listing ID:           | 202338187              |  |
| Price:                | \$7,975,000            |  |
| Year Built:           | 2023                   |  |
| Acres:                | 1.31 Acre              |  |
| Lot Area:             | 57,063.60 Sqft         |  |
| Status:               | Active                 |  |
| Property Sub<br>Type: | Commercial             |  |