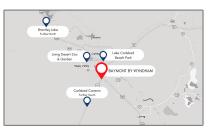

## Address Map

| Country: | US       |
|----------|----------|
| State:   | NM       |
| County:  | Eddy     |
| City:    | Carlsbad |

| Zipcode:      | 88220                          |  |
|---------------|--------------------------------|--|
| Street:       | 3705 National<br>Parks Highway |  |
| Floor Number: | 0                              |  |
| Longitude:    | W105° 46' 16.9''               |  |
| Latitude:     | N32° 22' 37.3''                |  |