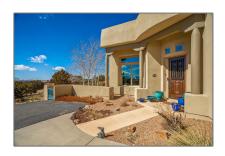

# Residential

3,021~Sqft - 15B~Chili~Line, Santa Fe, New Mexico 87508

#### Features

Roof:

| $\sqrt{}$    | Heating System:      | Natural Gas, Radiant<br>Floor                                                                                                                |
|--------------|----------------------|----------------------------------------------------------------------------------------------------------------------------------------------|
| $\sqrt{}$    | Cooling System:      | Evaporative Cooling                                                                                                                          |
| $\sqrt{}$    | Fireplace:           | Gas, Kiva                                                                                                                                    |
| $\sqrt{}$    | Security:            | Security System                                                                                                                              |
| $\sqrt{}$    | Parking:             | 2                                                                                                                                            |
| $\checkmark$ | Appliances:          | Dryer, Dishwasher,<br>Disposal, Gas Cooktop,<br>Microwave, Refrigerator,<br>Washer, Oven, Range,<br>Tankless Water Heater,<br>Water Softener |
| $\sqrt{}$    | Architectural Style: | Pueblo                                                                                                                                       |
| $\sqrt{}$    | Parking Features:    | Attached, Garage,<br>Garage Door Opener,<br>Direct Access                                                                                    |
| Pool         | Expense:             | <b>\$0</b>                                                                                                                                   |