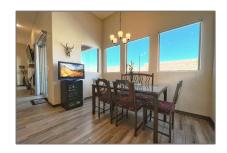

# Residential

1,885 Sqft - 45 Bosquecillo, Santa Fe, New Mexico 87508









#### **Basic** Details

| Property Type:        | Residential                |  |
|-----------------------|----------------------------|--|
| Listing Type:         | For Sale                   |  |
| Listing ID:           | 202200426                  |  |
| Price:                | \$679,900                  |  |
| Bedrooms:             | 3                          |  |
| Bathrooms:            | 2                          |  |
| Full Bathrooms:       | 2                          |  |
| Square Footage:       | 1,885 Sqft                 |  |
| Year Built:           | 2019                       |  |
| Acres:                | <b>0.16 Acre</b>           |  |
| Lot Area:             | 6,804 Sqft                 |  |
| Status:               | Closed                     |  |
| Property Sub<br>Ty