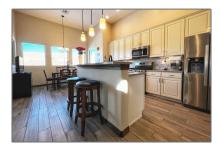

# Residential

1,885 Sqft - 45 Bosquecillo, Santa Fe, New Mexico 87508









#### **Basic** Details

| Property Type:        | Residential                |  |
|-----------------------|----------------------------|--|
| Listing Type:         | For Sale                   |  |
| Listing ID:           | 202200426                  |  |
| Price:                | \$679,900                  |  |
| Bedrooms:             | 3                          |  |
| Bathrooms:            | 2                          |  |
| Full Bathrooms:       | 2                          |  |
| Square Footage:       | 1,885 Sqft                 |  |
| Year Built:           | 2019                       |  |
| Acres:                | <b>0.16 Acre</b>           |  |
| Lot Area:             | 6,804 Sqft                 |  |
| Status:               | Closed                     |  |
| Property Sub<br>