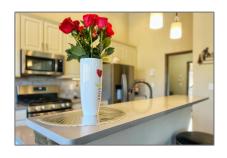

# Residential

1,885 Sqft - 45 Bosquecillo, Santa Fe, New Mexico 87508









#### **Basic** Details

| Property Type:        | Residential                |  |
|-----------------------|----------------------------|--|
| Listing Type:         | For Sale                   |  |
| Listing ID:           | 202200426                  |  |
| Price:                | \$679,900                  |  |
| Bedrooms:             | 3                          |  |
| Bathrooms:            | 2                          |  |
| Full Bathrooms:       | 2                          |  |
| Square Footage:       | 1,885 Sqft                 |  |
| Year Built:           | 2019                       |  |
| Acres:                | <b>0.16 Acre</b>           |  |
| Lot Area:             | 6,804 Sqft                 |  |
| Status:               | Closed                     |  |
| Property Sub<b