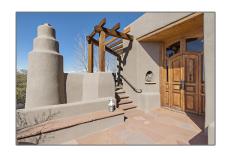

#### Features

| $\sqrt{}$ | Heating System:           | Natural Gas, Radiant<br>Floor, Hot Water                                                        |
|-----------|---------------------------|-------------------------------------------------------------------------------------------------|
| $\sqrt{}$ | Cooling System:           | Evaporative Cooling,<br>Ductless, Refrigerated                                                  |
| $\sqrt{}$ | Fireplace:                | Wood Burning, Kiva                                                                              |
| $\sqrt{}$ | Security:                 | Security System                                                                                 |
| $\sqrt{}$ | Parking:                  | 4                                                                                               |
| $\sqrt{}$ | Appliances:               | Dryer, Dishwasher,<br>Disposal, Gas Cooktop,<br>Microwave, Refrigerator,<br>Washer, Oven, Range |
| $\sqrt{}$ | Architectural Style:      | Pueblo                                                                                          |
| $\sqrt{}$ | Association<br>Amenities: | Cable Tv                                                                                        |
| √         | Parking Features:         | Attached, Garage,<br>Garage Door Opener,<br>Direct Access, Heated<br>Garage                     |