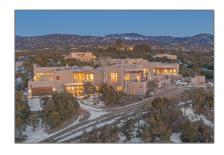

# Residential

7,440 Sqft - 1347 Tano Ridge, Santa Fe, New Mexico 87506

#### **Basic** Details

| Property Type:        | Residential                |  |
|-----------------------|----------------------------|--|
| Listing Type:         | For Sale                   |  |
| Listing ID:           | 202200584                  |  |
| Price:                | \$2,250,000                |  |
| Bedrooms:             | 5                          |  |
| Bathrooms:            | 4                          |  |
| Full Bathrooms:       | 3                          |  |
| Square Footage:       | 7,440 Sqft                 |  |
| Year Built:           | 1996                       |  |
| Acres:                | 2.32 Acre                  |  |
| Lot Area:             | 101,016 Sqft               |  |
| Status:               | Closed                     |  |
| Property Sub<br>Type: | Single Family<br>Residence |  |