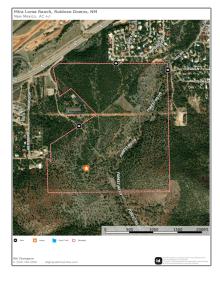

## Address Map

| Country: | US |
|----------|----|
| State:   | NM |

| County:       | Lincoln          |  |
|---------------|------------------|--|
| City:         | Ruidoso Downs    |  |
| Zipcode:      | 88346            |  |
| Street:       | Us Highway 70    |  |
| Floor Number: | 0                |  |
| Longitude:    | W106° 23' 37.8'' |  |
| Latitude:     | N33° 19' 18.8''  |  |