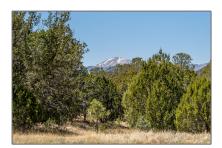

# Farm

- Us Highway 70, Ruidoso Downs, New Mexico 88346









#### **Basic** Details

| Property Type:        | Farm            |  |
|-----------------------|-----------------|--|
| Listing Type:         | For Sale        |  |
| Listing ID:           | 1033586         |  |
| Price:                | \$2,900,000     |  |
| Acres:                | <b>130 Acre</b> |  |
| Lot Area:             | 5,662,800 Sqft  |  |
| Status:               | Active          |  |
| Property Sub<br>Type: | Ranch           |  |

### Features

Pool Expense:

**\$0** 

## Address Map

| Country: | US |
|----------|----|
| State:   | NM |

| County:       | Lincoln          |  |
|---------------|------------------|--|
| City:         | Ruidoso Downs    |  |
| Zipcode:      | 88346            |  |
| Street:       | Us Highway 70    |  |
| Floor Number: | 0                |  |