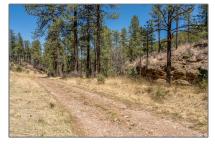

# Farm

- Us Highway 70, Ruidoso Downs, New Mexico 88346









#### **Basic** Details

| Property Type:        | Farm            |  |
|-----------------------|-----------------|--|
| Listing Type:         | For Sale        |  |
| Listing ID:           | 1033586         |  |
| Price:                | \$2,900,000     |  |
| Acres:                | <b>130 Acre</b> |  |
| Lot Area:             | 5,662,800 Sqft  |  |
| Status:               | Active          |  |
| Property Sub<br>Type: | Ranch           |  |

### Features

Pool Expense:

**\$0** 

## Address Map

| Country: | US |
|----------|----|
| State:   | NM |

| County:       | Lincoln          |  |
|---------------|------------------|--|
| City:         | Ruidoso Downs    |  |
| Zipcode:      | 88346            |  |
| Street:       | Us Highway 70    |  |
| Floor Number: | 0                |