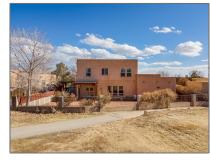

## Residential

- 6673 Camino Rojo, Santa Fe, New Mexico 87507

### **Basic** Details

| Property Type:        | Residential                |
|-----------------------|----------------------------|
| Listing Type:         | For Sale                   |
| Listing ID:           | 202200471                  |
| Price:                | \$409,000                  |
| Bedrooms:             | 3                          |
| Bathrooms:            | 3                          |
| Full Bathrooms:       | 2                          |
| Half Bathrooms:       | 1                          |
| Acres:                | <b>0.13 Acre</b>           |
| Lot Area:             | 5,652 Sqft                 |
| Status:               | Closed                     |
| Property Sub<br>Type: | Single Family<br>Residence |