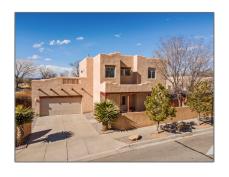

## Residential

- 6673 Camino Rojo, Santa Fe, New Mexico 87507

### **Basic** Details

| Property Type:        | Residential                |
|-----------------------|----------------------------|
| Listing Type:         | For Sale                   |
| Listing ID:           | 202200471                  |
| Price:                | \$409,000                  |
| Bedrooms:             | 3                          |
| Bathrooms:            | 3                          |
| Full Bathrooms:       | 2                          |
| Half Bathrooms:       | 1                          |
| Acres:                | <b>0.13 Acre</b>           |
| Lot Area:             | 5,652 Sqft                 |
| Status:               | Closed                     |
| Property Sub<br>Type: | Single Family<br>Residence |