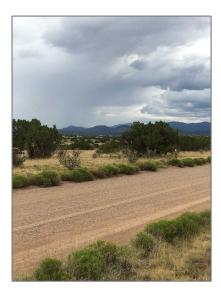

# Land

- 177 New Moon Overlook, Lamy, New Mexico 87540

#### **Basic** Details

| Property Type:        | Land         |
|-----------------------|--------------|
| Listing Type:         | For Sale     |
| Listing ID:           | 201805723    |
| Price:                | \$320,000    |
| Acres:                | 18.97 Acre   |
| Lot Area:             | 826,534 Sqft |
| Status:               | Closed       |
| Property Sub<br>Type: | Residential  |