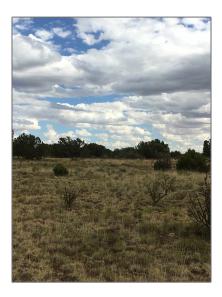

# Land

- 177 New Moon Overlook, Lamy, New Mexico 87540

#### **Basic** Details

| Property Type:        | Land         |
|-----------------------|--------------|
| Listing Type:         | For Sale     |
| Listing ID:           | 201805723    |
| Price:                | \$320,000    |
| Acres:                | 18.97 Acre   |
| Lot Area:             | 826,534 Sqft |
| Status:               | Closed       |
| Property Sub<br>Type: | Residential  |