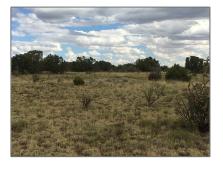

# Land

- 177 New Moon Overlook, Lamy, New Mexico 87540

#### **Basic** Details

| Property Type:        | Land         |
|-----------------------|--------------|
| Listing Type:         | For Sale     |
| Listing ID:           | 201805723    |
| Price:                | \$320,000    |
| Acres:                | 18.97 Acre   |
| Lot Area:             | 826,534 Sqft |
| Status:               | Closed       |
| Property Sub<br>Type: | Residential  |