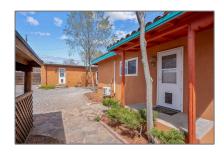

# Residential

1,828 Sqft - 1618 Alameda, Santa Fe, New Mexico 87501









### **Basic Details**

| Property Type:        | Residential      |
|-----------------------|------------------|
| Listing Type:         | For Sale         |
| Listing ID:           | 202101369        |
| Price:                | \$600,000        |
| Bedrooms:             | 3                |
| Bathrooms:            | 3                |
| Full Bathrooms:       | 2                |
| Square Footage:       | 1,828 Sqft       |
| Acres:                | <b>0.15</b> Acre |
| Lot Area:             | 6,542 Sqft       |
| Status:               | Closed           |
| Property Sub<br>Type: | Multi Family     |

### Features

| √ Parking Features: | Carport    |
|---------------------|------------|
| Pool Expense:       | <b>\$0</b> |

## Address Map

| Country: | US |
|----------|----|
|----------