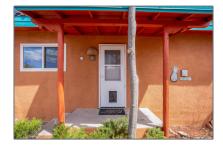

# Residential

1,828 Sqft - 1618 Alameda, Santa Fe, New Mexico 87501









### **Basic Details**

| Property Type:        | Residential      |
|-----------------------|------------------|
| Listing Type:         | For Sale         |
| Listing ID:           | 202101369        |
| Price:                | \$600,000        |
| Bedrooms:             | 3                |
| Bathrooms:            | 3                |
| Full Bathrooms:       | 2                |
| Square Footage:       | 1,828 Sqft       |
| Acres:                | <b>0.15</b> Acre |
| Lot Area:             | 6,542 Sqft       |
| Status:               | Closed           |
| Property Sub<br>Type: | Multi Family     |

### Features

| √ Parking Features: | Carport    |
|---------------------|------------|
| Pool Expense:       | <b>\$0</b> |

## Address Map

| Country: | US |
|----------|----|
|--------