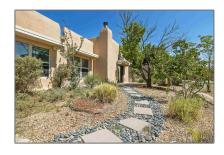

# Residential

1,266 Sqft - 4305 Vuelta Colorada, Santa Fe, New Mexico 87507









#### **Basic** Details

| Property Type:        | Residential                |  |
|-----------------------|----------------------------|--|
| Listing Type:         | For Sale                   |  |
| Listing ID:           | 202104103                  |  |
| Price:                | \$330,000                  |  |
| Bedrooms:             | 2                          |  |
| Bathrooms:            | 2                          |  |
| Full Bathrooms:       | 2                          |  |
| Square Footage:       | 1,266 Sqft                 |  |
| Year Built:           | 2002                       |  |
| Acres:                | <b>0.09</b> Acre           |  |
| Lot Area:             | 4,090 Sqft                 |  |
| Status:               | Closed                     |  |
| Property Sub<b