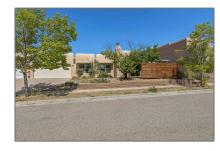

# Residential

1,266 Sqft - 4305 Vuelta Colorada, Santa Fe, New Mexico 87507









#### **Basic** Details

| Property Type:        | Residential                |  |
|-----------------------|----------------------------|--|
| Listing Type:         | For Sale                   |  |
| Listing ID:           | 202104103                  |  |
| Price:                | \$330,000                  |  |
| Bedrooms:             | 2                          |  |
| Bathrooms:            | 2                          |  |
| Full Bathrooms:       | 2                          |  |
| Square Footage:       | 1,266 Sqft                 |  |
| Year Built:           | 2002                       |  |
| Acres:                | <b>0.09</b> Acre           |  |
| Lot Area:             | 4,090 Sqft                 |  |
| Status:               | Closed                     |  |
| Property Sub<br>