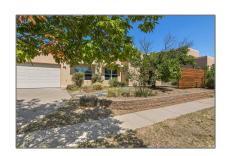

# Residential

1,266 Sqft - 4305 Vuelta Colorada, Santa Fe, New Mexico 87507









#### **Basic** Details

| Property Type:        | Residential                |  |
|-----------------------|----------------------------|--|
| Listing Type:         | For Sale                   |  |
| Listing ID:           | 202104103                  |  |
| Price:                | \$330,000                  |  |
| Bedrooms:             | 2                          |  |
| Bathrooms:            | 2                          |  |
| Full Bathrooms:       | 2                          |  |
| Square Footage:       | 1,266 Sqft                 |  |
| Year Built:           | 2002                       |  |
| Acres:                | <b>0.09</b> Acre           |  |
| Lot Area:             | 4,090 Sqft                 |  |
| Status:               | Closed                     |  |
| Property Sub<br>Ty