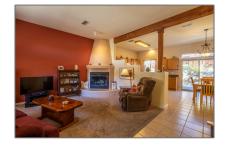

### **Basic** Details

| Property Type:  | Residential      |  |
|-----------------|------------------|--|
| Listing Type:   | For Sale         |  |
| Listing ID:     | 202104812        |  |
| Price:          | \$345,000        |  |
| Bedrooms:       | 3                |  |
| Bathrooms:      | 2                |  |
| Full Bathrooms: | 1                |  |
| Acres:          | <b>0.12 Acre</b> |  |
| Lot Area:       | 5,227 Sqft       |  |
| Status:         | Closed           |  |
| Property Sub    | Single Family    |  |