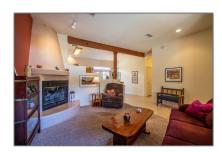

### **Basic** Details

| Property Type:  | Residential      |  |
|-----------------|------------------|--|
| Listing Type:   | For Sale         |  |
| Listing ID:     | 202104812        |  |
| Price:          | \$345,000        |  |
| Bedrooms:       | 3                |  |
| Bathrooms:      | 2                |  |
| Full Bathrooms: | 1                |  |
| Acres:          | <b>0.12 Acre</b> |  |
| Lot Area:       | 5,227 Sqft       |  |
| Status:         | Closed           |  |
| Property Sub    | Single Family    |  |