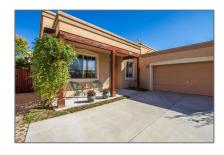

## Residential

- 6513 Winding Ridge, Santa Fe, New Mexico 87507

**\$0** 

### **Basic** Details

| Property Type:  | Residential      |  |
|-----------------|------------------|--|
| Listing Type:   | For Sale         |  |
| Listing ID:     | 202104812        |  |
| Price:          | \$345,000        |  |
| Bedrooms:       | 3                |  |
| Bathrooms:      | 2                |  |
| Full Bathrooms: | 1                |  |
| Acres:          | <b>0.12 Acre</b> |  |
| Lot Area:       | 5,227 Sqft       |  |
| Status:         | Closed           |  |
| Property Sub    | Single Family    |  |