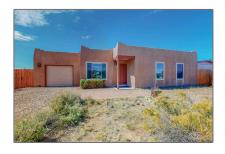

# Residential

1,190 Sqft - 4 Luna, Santa Fe, New Mexico 87508

### **Basic Details**

| Property Type:        | Residential                |  |
|-----------------------|----------------------------|--|
| Listing Type:         | For Sale                   |  |
| Listing ID:           | 202104472                  |  |
| Price:                | \$405,000                  |  |
| Bedrooms:             | 3                          |  |
| Bathrooms:            | 2                          |  |
| Full Bathrooms:       | 2                          |  |
| Square Footage:       | 1,190 Sqft                 |  |
| Year Built:           | 1994                       |  |
| Acres:                | 1.63 Acre                  |  |
| Lot Area:             | 71,003 Sqft                |  |
| Status:               | Closed                     |  |
| Property Sub<br>Type: | Single Family<br>Residence |  |