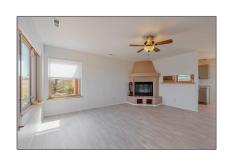

# Residential

1,190 Sqft - 4 Luna, Santa Fe, New Mexico 87508

### **Basic Details**

| Property Type:        | Residential                |  |
|-----------------------|----------------------------|--|
| Listing Type:         | For Sale                   |  |
| Listing ID:           | 202104472                  |  |
| Price:                | \$405,000                  |  |
| Bedrooms:             | 3                          |  |
| Bathrooms:            | 2                          |  |
| Full Bathrooms:       | 2                          |  |
| Square Footage:       | 1,190 Sqft                 |  |
| Year Built:           | 1994                       |  |
| Acres:                | 1.63 Acre                  |  |
| Lot Area:             | 71,003 Sqft                |  |
| Status:               | Closed                     |  |
| Property Sub<br>Type: | Single Family<br>Residence |  |