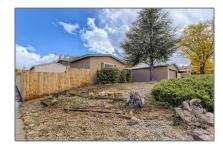

## Residential

1,546 Sqft - 2701 Vereda Rodiando, Santa Fe, New Mexico 87505

#### **Basic Details**

| Property Type:        | Residential                |  |
|-----------------------|----------------------------|--|
| Listing Type:         | For Sale                   |  |
| Listing ID:           | 202104790                  |  |
| Price:                | \$415,000                  |  |
| Bedrooms:             | 4                          |  |
| Bathrooms:            | 2                          |  |
| Full Bathrooms:       | 1                          |  |
| Square Footage:       | 1,546 Sqft                 |  |
| Year Built:           | 1977                       |  |
| Acres:                | <b>0.21 Acre</b>           |  |
| Lot Area:             | 9,295 Sqft                 |  |
| Status:               | Closed                     |  |
| Property Sub<br>Type: | Single Family<br>Residence |  |