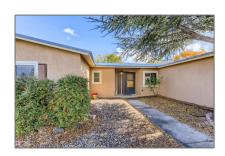

## Residential

1,546 Sqft - 2701 Vereda Rodiando, Santa Fe, New Mexico 87505

#### **Basic Details**

| Property Type:        | Residential                |  |
|-----------------------|----------------------------|--|
| Listing Type:         | For Sale                   |  |
| Listing ID:           | 202104790                  |  |
| Price:                | \$415,000                  |  |
| Bedrooms:             | 4                          |  |
| Bathrooms:            | 2                          |  |
| Full Bathrooms:       | 1                          |  |
| Square Footage:       | 1,546 Sqft                 |  |
| Year Built:           | 1977                       |  |
| Acres:                | <b>0.21 Acre</b>           |  |
| Lot Area:             | 9,295 Sqft                 |  |
| Status:               | Closed                     |  |
| Property Sub<br>Type: | Single Family<br>Residence |  |