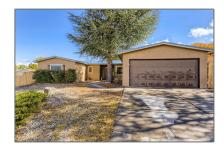

## Residential

1,546 Sqft - 2701 Vereda Rodiando, Santa Fe, New Mexico 87505

#### **Basic Details**

| Property Type:        | Residential                |  |
|-----------------------|----------------------------|--|
| Listing Type:         | For Sale                   |  |
| Listing ID:           | 202104790                  |  |
| Price:                | \$415,000                  |  |
| Bedrooms:             | 4                          |  |
| Bathrooms:            | 2                          |  |
| Full Bathrooms:       | 1                          |  |
| Square Footage:       | 1,546 Sqft                 |  |
| Year Built:           | 1977                       |  |
| Acres:                | <b>0.21 Acre</b>           |  |
| Lot Area:             | 9,295 Sqft                 |  |
| Status:               | Closed                     |  |
| Property Sub<br>Type: | Single Family<br>Residence |  |