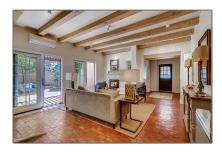

# Residential

949 Sqft - 841 Alameda D, Santa Fe, New Mexico 87501

## Property Type: Residential

Listing Type: For Sale

Listing ID: **202103619** 

Price: \$695,000

Bedrooms: 1

Bathrooms: 1

Full Bathrooms: 1

Square Footage: 949 Sqft

Year Built: 1982

Acres: **0.02 Acre** 

Lot Area: 1,068 Sqft

Status: Closed

Property Sub C

Type:

Condominium