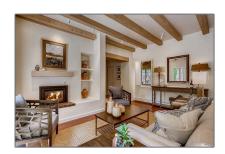

# Residential

949 Sqft - 841 Alameda D, Santa Fe, New Mexico 87501

## Property Type: Residential

Listing Type: For Sale

Listing ID: **202103619** 

Price: \$695,000

Bedrooms: 1

Bathrooms: 1

Full Bathrooms: 1

Square Footage: 949 Sqft

Year Built: 1982

Acres: **0.02 Acre** 

Lot Area: 1,068 Sqft

Status: Closed

Property Sub C

Type:

Condominium