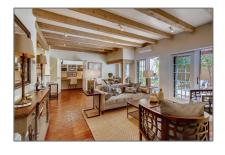

# Residential

949 Sqft - 841 Alameda D, Santa Fe, New Mexico 87501

## Property Type: Residential

Listing Type: For Sale

Listing ID: **202103619** 

Price: \$695,000

Bedrooms: 1

Bathrooms: 1

Full Bathrooms: 1

Square Footage: 949 Sqft

Year Built: 1982

Acres: **0.02 Acre** 

Lot Area: 1,068 Sqft

Status: Closed

Property Sub C

Type:

Condominium