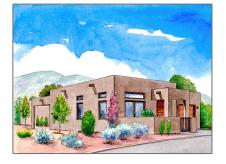

# Residential

1,143 Sqft - 7272 VISTA SERENA, Santa Fe, New Mexico 87507





#### **Basic** Details

| Property Type:        | Residential                |  |
|-----------------------|----------------------------|--|
| Listing Type:         | For Sale                   |  |
| Listing ID:           | 202005222                  |  |
| Price:                | \$295,000                  |  |
| Bedrooms:             | 2                          |  |
| Bathrooms:            | 2                          |  |
| Full Bathrooms:       | 2                          |  |
| Square Footage:       | 1,143 Sqft                 |  |
| Acres:                | 0.09 Acre                  |  |
| Lot Area:             | 4,106 Sqft                 |  |
| Status:               | Closed                     |  |
| Property Sub<br>Type: | Single Family<br>Residence |  |
|