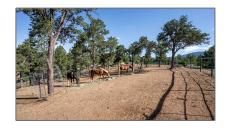

#### **Basic Details**

| Property Type:        | Residential                |  |
|-----------------------|----------------------------|--|
| Listing Type:         | For Sale                   |  |
| Listing ID:           | 202002862                  |  |
| Price:                | \$1,949,000                |  |
| Bedrooms:             | 6                          |  |
| Bathrooms:            | 6                          |  |
| Full Bathrooms:       | 2                          |  |
| Half Bathrooms:       | 1                          |  |
| Square Footage:       | 3,562 Sqft                 |  |
| Year Built:           | 1990                       |  |
| Acres:                | 21.57 Acre                 |  |
| Lot Area:             | 939,589 Sqft               |  |
| Status:               | Closed                     |  |
| Property Sub<br>Type: | Single Family<br>Residence |  |