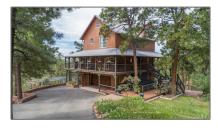

# Residential

3,562 Sqft - 15 lightning Ridge, Santa Fe, New Mexico 87505

#### **Basic Details**

| Property Type:        | Residential                |  |
|-----------------------|----------------------------|--|
| Listing Type:         | For Sale                   |  |
| Listing ID:           | 202002862                  |  |
| Price:                | \$1,949,000                |  |
| Bedrooms:             | 6                          |  |
| Bathrooms:            | 6                          |  |
| Full Bathrooms:       | 2                          |  |
| Half Bathrooms:       | 1                          |  |
| Square Footage:       | 3,562 Sqft                 |  |
| Year Built:           | 1990                       |  |
| Acres:                | 21.57 Acre                 |  |
| Lot Area:             | 939,589 Sqft               |  |
| Status:               | Closed                     |  |
| Property Sub<br>Type: | Single Family<br>Residence |  |