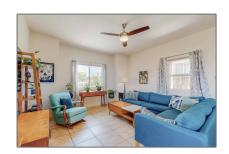

### **Basic** Details

| Property Type:        | Residential                |  |
|-----------------------|----------------------------|--|
| Listing Type:         | For Sale                   |  |
| Listing ID:           | 202202284                  |  |
| Price:                | \$425,000                  |  |
| Bedrooms:             | 3                          |  |
| Bathrooms:            | 3                          |  |
| Full Bathrooms:       | 1                          |  |
| Half Bathrooms:       | 1                          |  |
| Square Footage:       | 1,540 Sqft                 |  |
| Year Built:           | 2016                       |  |
| Acres:                | <b>0.08</b> Acre           |  |
| Lot Area:             | 3,674 Sqft                 |  |
| Status:               | Closed                     |  |
| Property Sub<br>Type: | Single Family<br>Residence |  |

### Features

| $\sqrt{}$     | Heating System:      | Baseboard, Natural Gas,<br>Radiant Floor, Hot Water                                             |
|---------------|----------------------|-------------------------------------------------------------------------------------------------|
| $\sqrt{}$     | Cooling System:      | Other, Seeremarks                                                                               |
| $\sqrt{}$     | Security:            | Security System                                                                                 |
| $\sqrt{}$     | Parking              |                                                                                                 |
| $\sqrt{}$     | Appliances:          | Dryer, Dishwasher,<br>Disposal, Gas Cooktop,<br>Microwave, Refrigerator,<br>Washer, Oven, Range |
| $\sqrt{}$     | Architectural Style: | Pueblo                                                                                          |
| $\sqrt{}$     | Parking Features:    | Garage, Detached,<br>Garage Door Opener                                                         |
| Pool Expense: |                      | <b>\$0</b>                                                                                      |
| $\sqrt{}$     | Roof:                | Flat, Membrane                                                                                  |
| $\sqrt{}$     | Sewer:               | Public Sewer                                                                                    |