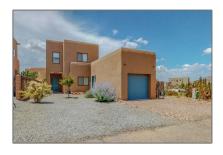

# Residential

1,540 Sqft - 4644 CALLEJON LECHUZA, Santa Fe, New Mexico 87507-4511

### **Basic** Details

| Property Type:        | Residential                |  |
|-----------------------|----------------------------|--|
| Listing Type:         | For Sale                   |  |
| Listing ID:           | 202202284                  |  |
| Price:                | \$425,000                  |  |
| Bedrooms:             | 3                          |  |
| Bathrooms:            | 3                          |  |
| Full Bathrooms:       | 1                          |  |
| Half Bathrooms:       | 1                          |  |
| Square Footage:       | 1,540 Sqft                 |  |
| Year Built:           | 2016                       |  |
| Acres:                | <b>0.08</b> Acre           |  |
| Lot Area:             | 3,674 Sqft                 |  |
| Status:               | Closed                     |  |
| Property Sub<br>Type: | Single Family<br>Residence |  |