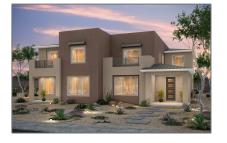

# Residential

2,107 Sqft - 5113 Truchas Lane, Santa Fe, New Mexico 87507





#### **Basic** Details

| Property Type:        | Residential   |  |
|-----------------------|---------------|--|
| Listing Type:         | For Sale      |  |
| Listing ID:           | 202232638     |  |
| Price:                | \$535,507     |  |
| Bedrooms:             | 3             |  |
| Bathrooms:            | 3             |  |
| Full Bathrooms:       | 1             |  |
| Half Bathrooms:       | 1             |  |
| Square Footage:       | 2,107 Sqft    |  |
| Year Built:           | 2022          |  |
| Acres:                | 0.08 Acre     |  |
| Lot Area:             | 3,441.24 Sqft |  |
| Status:               | Closed        |  |
| Property Sub<br>Type: | Townhouse     |  |

#### Features

|              | Heating System:      | Natural Gas, Forced Air