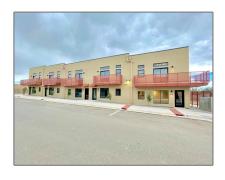

## Residential

1,126 Sqft - 1108 PASEO CORAZON 7, Santa Fe, New Mexico 87507

#### **Basic Details**

| Property Type:        | Residential |  |
|-----------------------|-------------|--|
| Listing Type:         | For Sale    |  |
| Listing ID:           | 202232949   |  |
| Price:                | \$389,500   |  |
| Bedrooms:             | 1           |  |
| Bathrooms:            | 2           |  |
| Square Footage:       | 1,126 Sqft  |  |
| Year Built:           | 2022        |  |
| Acres:                | 0 Acre      |  |
| Status:               | Closed      |  |
| Property Sub<br>Type: | Condominium |  |