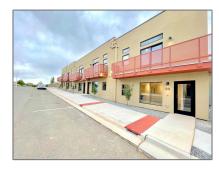

## Residential

1,126 Sqft - 1108 PASEO CORAZON 7, Santa Fe, New Mexico 87507

#### **Basic Details**

| Property Type:        | Residential |  |
|-----------------------|-------------|--|
| Listing Type:         | For Sale    |  |
| Listing ID:           | 202232949   |  |
| Price:                | \$389,500   |  |
| Bedrooms:             | 1           |  |
| Bathrooms:            | 2           |  |
| Square Footage:       | 1,126 Sqft  |  |
| Year Built:           | 2022        |  |
| Acres:                | 0 Acre      |  |
| Status:               | Closed      |  |
| Property Sub<br>Type: | Condominium |  |