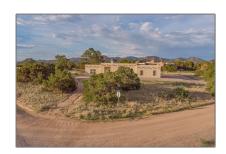

# Residential

2,167 Sqft - 2 Enebro Court, Santa Fe, New Mexico 87508

#### **Basic** Details

| Property Type:        | Residential                |  |
|-----------------------|----------------------------|--|
| Listing Type:         | For Sale                   |  |
| Listing ID:           | 202232252                  |  |
| Price:                | \$625,000                  |  |
| Bedrooms:             | 4                          |  |
| Bathrooms:            | 2                          |  |
| Full Bathrooms:       | 2                          |  |
| Square Footage:       | 2,167 Sqft                 |  |
| Year Built:           | 2016                       |  |
| Acres:                | 1.34 Acre                  |  |
| Lot Area:             | 58,370 Sqft                |  |
| Status:               | Closed                     |  |
| Property Sub<br>Type: | Single Family<br>Residence |  |