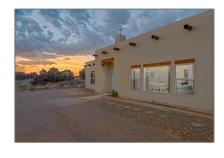

# Residential

2,167 Sqft - 2 Enebro Court, Santa Fe, New Mexico 87508

#### **Basic** Details

| Property Type:        | Residential                |  |
|-----------------------|----------------------------|--|
| Listing Type:         | For Sale                   |  |
| Listing ID:           | 202232252                  |  |
| Price:                | \$625,000                  |  |
| Bedrooms:             | 4                          |  |
| Bathrooms:            | 2                          |  |
| Full Bathrooms:       | 2                          |  |
| Square Footage:       | 2,167 Sqft                 |  |
| Year Built:           | 2016                       |  |
| Acres:                | 1.34 Acre                  |  |
| Lot Area:             | 58,370 Sqft                |  |
| Status:               | Closed                     |  |
| Property Sub<br>Type: | Single Family<br>Residence |  |