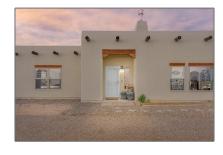

# Residential

2,167 Sqft - 2 Enebro Court, Santa Fe, New Mexico 87508

#### **Basic** Details

| Property Type:        | Residential                |  |
|-----------------------|----------------------------|--|
| Listing Type:         | For Sale                   |  |
| Listing ID:           | 202232252                  |  |
| Price:                | \$625,000                  |  |
| Bedrooms:             | 4                          |  |
| Bathrooms:            | 2                          |  |
| Full Bathrooms:       | 2                          |  |
| Square Footage:       | 2,167 Sqft                 |  |
| Year Built:           | 2016                       |  |
| Acres:                | 1.34 Acre                  |  |
| Lot Area:             | 58,370 Sqft                |  |
| Status:               | Closed                     |  |
| Property Sub<br>Type: | Single Family<br>Residence |  |