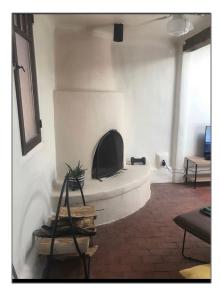

#### Features

| √ Heating System:      | Natural Gas, Stove                                  |
|------------------------|-----------------------------------------------------|
| √ Basement:            | Crawl Space                                         |
| √ Fireplace:           | Wood Burning                                        |
| √ Parking:             | 5                                                   |
| √ Appliances:          | Dishwasher,<br>Refrigerator, Washer,<br>Oven, Range |
| ✓ Architectural Style: | Pueblo                                              |
| Pool Expense:          | <b>\$0</b>                                          |
| √ Roof:                | Flat                                                |
| √ Sewer:               | Public Sewer                                        |