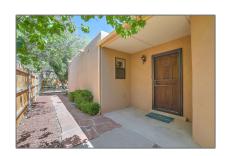

#### **Basic** Details

| Property Type:        | Residential      |  |
|-----------------------|------------------|--|
| Listing Type:         | For Sale         |  |
| Listing ID:           | 202202124        |  |
| Price:                | \$390,000        |  |
| Bedrooms:             | 2                |  |
| Bathrooms:            | 2                |  |
| Full Bathrooms:       | 1                |  |
| Square Footage:       | 945 Sqft         |  |
| Acres:                | <b>0.09</b> Acre |  |
| Lot Area:             | 3,965 Sqft       |  |
| Status:               | Closed           |  |
| Property Sub<br>Type: | Townhouse        |  |