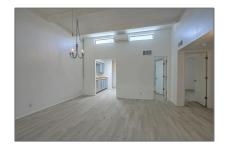

#### **Basic** Details

| Property Type:        | Residential      |  |
|-----------------------|------------------|--|
| Listing Type:         | For Sale         |  |
| Listing ID:           | 202202124        |  |
| Price:                | \$390,000        |  |
| Bedrooms:             | 2                |  |
| Bathrooms:            | 2                |  |
| Full Bathrooms:       | 1                |  |
| Square Footage:       | 945 Sqft         |  |
| Acres:                | <b>0.09</b> Acre |  |
| Lot Area:             | 3,965 Sqft       |  |
| Status:               | Closed           |  |
| Property Sub<br>Type: | Townhouse        |  |