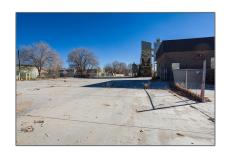

## Land

- 2820 Industrial, Santa Fe, New Mexico 87507

## **Basic Details**

Property Type:

Listing Type:

For Sale

Listing ID:

202004896

Price: **\$1,800,000** 

Acres: 3.09 Acre

Lot Area: **134,550 Sqft** 

Status: Closed

Property Sub **Commercial** Type:

## Address Map

Zipcode:

Country: US

State: NM

County: Santa Fe

City: Santa Fe

87507

Street: 2820 Industrial